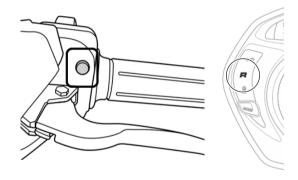

# R檔(倒退檔)

持續按壓左手把開關前方倒退檔按鈕,至儀錶指示燈亮起,倒車警示音響起。此時車子進入倒退 模式,使用加速把手使車子倒退。

放開倒退檔,解除倒退模式。

# ▲ 警告

- •操作倒退檔時,請務必注意後方及自身安全。
- •在啟動狀態下,需速度為零時,才可進入倒退 模式。