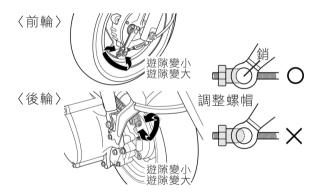

### 煞車調整

#### 轂式煞車型式

使用煞車調整螺帽調整煞車行程,調整時旋轉調 整螺帽。

調整後,檢查拉桿間隙是否在規定尺寸範圍內。

## ▲ 警告

煞車調整後,調整螺帽凹部分確實對準銷,以 防止行車中發生變化產生危險。