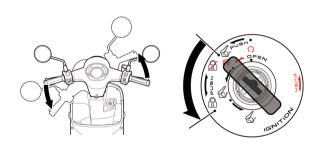

### 轉向桿鎖

為防止竊盜,駐車時應將轉向桿鎖住。

#### 上鎖方法:

將轉向桿向左轉到底,再將鎖匙向內壓入左轉至 LOCK位置,把鎖匙取下。

#### 解除方法:

將鎖匙由LOCK位置向內壓入右轉至OFF位置時, 上鎖即解除。

# ▲ 注意

LOCK位置時將轉向桿輕輕轉動確認是否上鎖。 停車時請勿停放在妨礙交通安全的地方。