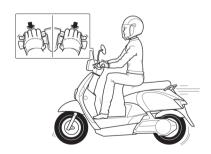

### 服裝

- ●袖口要扣好,服裝穿著整齊,避免袖口勾住煞 車拉桿。
- 戴上安全帽,安全帶扣好。
- ●駕駛時,要使用雙手握住手把,不可使用單手 駕駛非常危險。
- 穿著平底鞋較安全。
- 車子的構造與機能關係,如任意改裝車輛造成 操作安全性惡化,導致使影響車子的壽命與駕 駛安全。
- 車子任意改造,在法律上是不許可與犯法的請勿任意改造。車子經過改造後,即失去保證效力。
- 避免緊急轉彎及單手駕駛
- ●請遵守道路交通規則,並隨時留意路況及車 況。