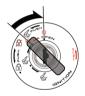

### 主開關位置

▲:此位置時轉向桿上鎖,鎖匙可拔出來。

★:此位置時車子電源全部切斷,鎖匙可拔出。(引擎熄火)

**(**):此位置時車子電源全通,前燈及位置燈全 亮,鎖匙拔不出來。(可啟動系統)

**⑤**:後置物箱開啟裝置。 此裝置可分三段分別開啟置物箱。

- (1) 熄火時開啟。
- (2) 主開關ON/啟動狀態時開啟。
- (3) 轉向桿鎖住時開啟。