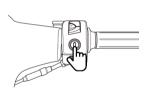

#### POWER模式/啟動開關

按下此按鈕時,儀錶LCD會顯示POWER,車輛進入POWER模式,持續爬坡可輸出較大電流,上坡較有力,再按下按鈕,即回復一般模式。

# ▲ 注意

當POWER功能啟動後,儀錶LCD會顯示 POWER字樣,再按一次開關LCD中POWER字樣 消失,回復成一般模式。

#### 電池匣開關

立起主腳架並打開主開關,按下右手把電池匣開關時,腳踏板的智能電池抽取匣會關閉或開啟。