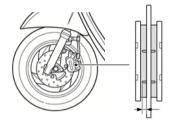

充電器指示燈顯示黃色(圖四)為充電中。自 用電池上方LED燈號(圖五)會依電池容量顯 示燈號顏色。(充電時間因電池狀況及周遭環 境温度有關)
- 7. 充電指示燈由黃燈變為綠燈恆亮時,表示電池 己充電完成。

#### 充電完畢的步驟:

A.拔除AC 110v電源線。

B.移除電池及電池充電座。

C.將電池置入車上智能電池抽取匣中。

#### 電池上方LED燈號

線燈:電量約75~100% 黃燈:電量約36~74% 紅燈:電量約0~35%

為了安全及防止車輛事故發生,請實施行車前檢查。

初次一個月內檢查請到光陽服務站及購車之原廠 授權店。

## 駕駛前檢查

駕駛前檢查車輛,使用人每日一次在駕駛前所必要實施之檢查。

- 前次發生異常現象部位
- 煞車拉桿游隊是否正常
- ●輪胎龜裂、損傷、異常磨損、夾著金屬片、碎石等異物。
- 輪胎溝之深度
- 燈類裝置,方向指示燈。
- 後視鏡角度
- 反射鏡是否污積損壞
- 加速把手是否復歸
- ●電池電量是否充足
- ●輪胎胎壓

確認前次所發現異常問題是否修妥。

## 煞車檢查

#### 煞車拉桿間隙 ( 轂式煞車 )

煞車拉桿要有適當的間隙。「間隙」表示從 放鬆拉桿到有些微阻力的位置之間的距離。 確認拉桿的作動是否順暢正常。

測量煞車拉桿末端,檢查間隙是否在規定範圍之內1-2公分。



#### 煞車作用是否正常

在乾燥路面,低速行駛分別使用前、後煞車檢查煞車效果是否正常(請參閱煞車時前、 後煞車同時使用)?

### 煞車調整

#### 轂式煞車型式

使用煞車調整螺帽調整煞車行程,調整時旋轉調 整螺帽。

調整後,檢查拉桿間隙是否在規定尺寸範圍內。



## ▲ 警告

煞車調整後,調整螺帽凹部分確實對準銷,以 防止行車中發生變化產生危險。

#### 碟式煞車型式

前煞車來令片檢查。



- ●煞車效果良好嗎?
- 緩慢行進確認前後煞車之效果。



### 轉向桿檢查

用目視檢查轉向桿是否損壞? 將前煞車煞住,手把上、下作動檢查是否有異音 情形?



### 鉛酸電池檢查

本機型採用免補充水式電瓶。

#### 檢查電瓶電壓:

利用電壓錶檢查電瓶電壓須12V以上,若電壓太低,須拆下電瓶並充電。



電瓶樁頭部發生鏽蝕時,請打開坐墊,移除電瓶蓋。進行電瓶樁頭清潔。清潔後請,將電瓶樁頭 塗布黃油或凡士林,再進行安裝。

- •移除電瓶時,先關閉主開關,移除負極再移除 正極。安裝時先裝正極再裝負極。
- •電瓶拆裝時,應嚴防火氣接近。

### 輪胎檢查

- ●檢查輪胎地面接觸狀態,輪胎氣壓是否正常?
- 輸胎與地面接觸如有異常現象時,使用胎壓計 檢查胎壓是否正常?

#### 在冷車時測量輪胎氣壓:

| 前輪 | 1.75kgf/cm <sup>2</sup> |
|----|-------------------------|
| 後輪 | 2.50kgf/cm <sup>2</sup> |



## ▲ 注意

如需更換後輪,建議使用原廠節能胎。

- 檢查胎溝內是否有夾著金屬片、碎石等?有則去 除後再行駛。
- 輪胎龜裂或胎溝深度到達磨耗限度時,請即更 換新輪胎。



### 齒輪油檢查

#### 齒輪油規格

| 推薦齒輪油 | 光陽齒輪油或 SAE90 # 規格之<br>齒輪油 |  |  |  |
|-------|---------------------------|--|--|--|
| 齒輪油容量 |                           |  |  |  |
| 全容量   | 130c.c. (ml)              |  |  |  |
| 交 換 量 | 110c.c. (ml)