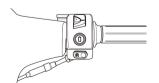

### 右手把開關

#### POWER模式/啟動開關

按下此按鈕時,儀錶LCD會顯示POWER,車輛進入POWER模式,持續爬坡可輸出較大電流,上坡較有力,再按下按鈕,即回復一般模式。

# ▲ 注意

當POWER功能啟動後,儀錶LCD會顯示 POWER字樣,再按一次開關LCD中POWER字樣 消失,回復成一般模式。

#### 電池匣開關

立起主腳架並打開主開關,按下右手把電池匣開關時,腳踏板的智能電池抽取匣會關閉或開啟。

# ▲ 注意

- ●若智能電池抽取匣開啟時,作動不順暢(抖動),此時須立即至原廠授權店或光陽服務站檢修。
- ●需於平坦的地面將主腳架立起後,才開啟智能 電池抽取匣進行lonex電池抽換。
- 為防止異物落入電池連接器造成短路,請於抽換電池後將電池箱蓋蓋妥。