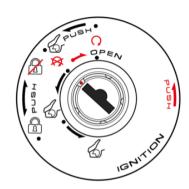

### 主開關蓋及2合1鎖匙

# ▲ 注意

主開關蓋鎖匙(磁力鎖匙),若遺失請依鎖匙號碼牌向購車經銷商購買。

#### 主開關蓋

為防止竊盜,駐車時應將主開關蓋上鎖。

### 上鎖方法:

將主開關蓋鎖鍵往上壓入,主開關蓋及USB手機 充電座關閉。

#### 解除方法:

將主開關蓋鎖匙凹槽付入主開關蓋鎖匙孔凸槽, 向右旋轉,即可打開主開關蓋。

### 主開關位置

▲:此位置時轉向桿上鎖,鎖匙可拔出來。

★:此位置時車子電源全部切斷,鎖匙可拔出。(引擎熄火)

**(**):此位置時車子電源全通,前燈及位置燈全 亮,鎖匙拔不出來。(可啟動系統)

**⑤**:後置物箱開啟裝置。 此裝置可分三段分別開啟置物箱。

- (1) 熄火時開啟。
- (2) 主開關ON/啟動狀態時開啟。
- (3) 轉向桿鎖住時開啟。

# ▲ 注意

- •車輛行駛中,請勿將主開關關閉或LOCK位置, 是發生事故的主要原因。
- •對運轉之馬達動力系統進行開關機,易造成馬達控制器壽命降低,行進中如有關閉電源動作,再次主開關ON,系統會進入保護狀態,確認車輛停止狀態(車速為0)才可進行啟動(煞車以及按啟動開關),此亦確保使用者安全。
- •關機再開機時間,建議間隔3秒以上,確保完整開機,如有未完全開機(無法騎乘或儀表不高),重新開關機即可再次作動)