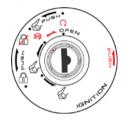

### 主開關蓋及2合1鎖匙

# ▲ 注意

主開關蓋鎖匙(磁力鎖匙),若遺失請依鎖匙號碼牌向購車經銷商購買。

#### 主開關蓋

為防止竊盜,駐車時應將主開關蓋上鎖。

### 上鎖方法:

將主開關蓋鎖鍵往上壓入,主開關蓋及USB手機 充電座關閉。

#### 解除方法:

將主開關蓋鎖匙凹槽付入主開關蓋鎖匙孔凸槽, 向右旋轉,即可打開主開關蓋。

### 主開關位置

▲:此位置時轉向桿上鎖,鎖匙可拔出來。

★:此位置時車子電源全部切斷,鎖匙可拔出。(引擎熄火)

**(**):此位置時車子電源全通,前燈及位置燈全 亮,鎖匙拔不出來。(可啟動系統)

**⑤**:後置物箱開啟裝置。 此裝置可分三段分別開啟置物箱。

- (1) 熄火時開啟。
- (2) 主開關ON/啟動狀態時開啟。
- (3) 轉向桿鎖住時開啟。

# ▲ 注意

- •車輛行駛中,請勿將主開關關閉或LOCK位置, 是發生事故的主要原因。
- •對運轉之馬達動力系統進行開關機,易造成馬達控制器壽命降低,行進中如有關閉電源動作,再次主開關ON,系統會進入保護狀態,確認車輛停止狀態(車速為0)才可進行啟動(煞車以及按啟動開關),此亦確保使用者安全。
- •關機再開機時間,建議間隔3秒以上,確保完整開機,如有未完全開機(無法騎乘或儀表不高),重新開關機即可再次作動)