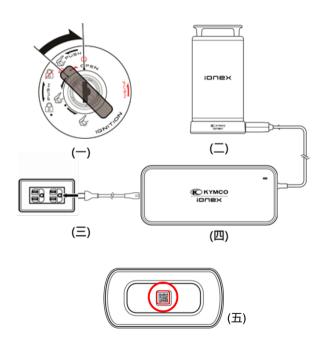

## 共用電池座充使用方法

- 1. 需於平坦的地面,將主腳架立起。
- 2. 將主開關打開(圖一),按下電池匣開關,打 開智能電池抽取匣。
- 3. 將智能電池抽取匣中自用電池取出放入電池充電座(圖二)。
- 4. 將充電器插入AC 110v插座(圖三)。
- 5. 連接充電器輸出線到電池充電座(圖二)。
- 6. 充電器指示燈顯示黃色(圖四)為充電中。自 用電池上方LED燈號(圖五)會依電池容量顯 示燈號顏色。(充電時間因電池狀況及周遭環 境温度有關)
- 7. 充電指示燈由黃燈變為綠燈恆亮時,表示電池 己充電完成。

#### 充電完畢的步驟:

A.拔除AC 110v電源線。

B.移除電池及電池充電座。

C.將電池置入車上智能電池抽取匣中。

#### 電池上方LED燈號

線燈:電量約75~100% 黃燈:電量約36~74% 紅燈:電量約0~35%

為了安全及防止車輛事故發生,請實施行車前檢查。

初次一個月內檢查請到光陽服務站及購車之原廠 授權店。