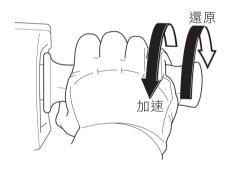

| _ | 格 | 閃 | 爍 | 10%以下   |

B. 電量顯示以"相對容量"顯示,當電池劣化 後,會依劣化比例,每格容量依比例減少。 如此使用者可更精準估算平日可使用電量。

### ▲ 注意

- ●當自用電池剩餘一格閃爍時,請使用適當方式 補充電力。
- •電量低的電池會先放電,電量高的電池會先充 電。

### 電池過溫警示

當電池使用到達過温警示條件時,有以下情形發 牛:

- 1.馬達出力下降。
- 2. 儀表電池符號4格一齊顯示閃爍。



了解正確的騎乘方法,不只是為了安全也可以延 長車輛使用年限。

# 乘車前

儘可能將Ionex電池充滿電。



# 乘車時



# 騎乘前



打開主開關



前或後煞車拉桿保持 煞車狀態



並按下POWER模式/啟動開關



儀錶的速度錶數字會 顯示0

# ▲ 注意

- ●打開主開關時,加速把手要回歸原位,否則加速把手無法加速。
- •已開機後,迅速的關開機(1秒內),儀錶無 啟動狀態畫面(因儀錶內尚有電容存電,對儀 錶而言仍處於未關機狀態),此為正常現象。
- ●若儀錶出現E002表示通訊異常,重新開關機一次確認。
- •開關機建議間隔3秒以上,確保完整開機,如 有未完全開機(例如:無法騎乘或儀錶不 亮),請重新開關機即可再次作動。
- •後輪煞車解除後,加速把手不可任意加速,以 免車子向前衝出發生危險。

# 前後安全確認

出發前,先打開方向燈,然後確認後方安全後, 再行駛。



# 起步加速

把後煞車拉桿放開,加速把手往後慢慢旋轉加速,車子就緩慢的啟動。



# ▲ 注意

加速把手不可急速旋轉,以避免車子急速衝出。

#### 車速的控制

車速的快慢是由加速把手調節。

#### 加速→速度會變快

上坡時加速把手慢慢地回轉加大電流, 車速就會增快。

還原→車速會變慢



# 適度的行駛

為了使車子延長使用壽命,請依使用手冊方法操 作。

### ▲ 注意

- ●使用單邊煞車易使車子滑倒且車身不穩,請注意。
- |•請遵守法定速度、交通規則安全駕駛。

# 煞車時前、後煞車同時使用

先將加速把手回復關閉位置後,將前後煞車拉桿 握緊。

煞車時,煞車拉桿開始由"緩慢"然後拉緊,為 最理想的煞車方法。



### 不可緊急煞車、急轉彎

除了緊急狀況外,不可緊急煞車、急轉彎,會引 起車子滑倒、傾倒,非常危險。

雨天的路面較滑,緊急煞車會引起車輛打滑傾 倒,非常危險,請小心注意。



# 雨天時應特別小心駕駛

雨天路面比晴天時,煞車停止距離來得長。速度應減慢,煞車時間也應提早。

下坡時,將加速把手回復到關閉位置,並且實施間斷煞車,慢慢行駛。

車輛避免行駛積水處或積水高過半個輪胎的地方。



# 正確的停車方法

#### (1)接近停車地點時

提早將方向燈打開,方向燈會閃滅。 注意後方及側方來車,確認安全後車輛慢速的 向右邊慢慢停靠。



#### (2)煞車拉桿慢慢的拉緊

加速把手恢復成原來位置,慢慢的拉緊前、後 煞車拉桿,不可緊急煞車。



#### (3)車輛完全停止後

左腳踏地支撐,關閉方向指示燈開關,並將主 開關旋轉至"OFF"位置。



# 正確的停車方法

#### (4)主腳架

由車子的左方下車,在不妨礙交通的平坦地面將主腳架或側支架放下。

主腳架



側支架



### 手把上鎖

為防止竊盜,停車時應將手把上鎖,並拔出鎖 匙。

將鑰匙插入主開關後下壓旋轉至 "♠"位置後,輕輕的擺動手把確認是否上鎖(請參閱轉向桿鎖)。



# ▲ 注意

- •人未乘坐在車子上時,請勿先將主開關扳在 "ON"位置及按下啟動開關,以保安全。
- •請勿在酒後或服用藥物後駕車。

# ▲ 注意

|駐車