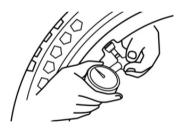

#### 在冷車時測量輪胎氣壓:

| 前輪 | 1.75kgf/cm <sup>2</sup> |
|----|-------------------------|
| 後輪 | 2.50kgf/cm <sup>2</sup> |