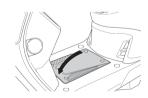

# 自用電池

QR CODE (電池上方)

自用電池 (白色握把)

#### 自用電池安裝

1.需於平坦的地面,將 主腳架立起。

3.智能電池抽取匣開啟。

4.向下置入自用電池到定位。

5.按下右手把電池匣開 關,關閉智能電池抽 取匣。

6.智能電池抽取匣關閉。

# ▲ 警告

當車輛需置入第二顆自用電 池時,正確拿取位置請參照 左圖著色區。

#### 自用電池取出

1. 需於平坦的地面,將 主腳架立起

5.向上提取自用電池。

2.將主開關鎖匙向右轉 至ON位置。

5.按下右手把電池匣開 關,關閉智能電池抽 取匣。

3.按下右手把電池匣開 關,開啟智能電池抽 取匣。

6.智能電池抽取匣關閉。

4.智能電池抽取匣開啟。