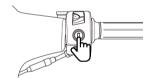

#### POWER模式/啟動開關

按下此按鈕時,儀錶LCD會顯示POWER,車輛進入POWER模式,持續爬坡可輸出較大電流,上坡較有力,再按下按鈕,即回復一般模式。

# ▲ 注意

當POWER功能啟動後,儀錶LCD會顯示 POWER字樣,再按一次開關LCD中POWER字樣 消失,回復成一般模式。