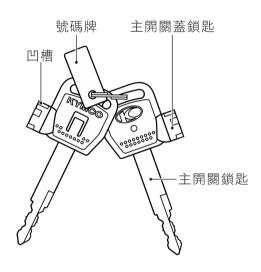

### 主開關蓋及2合1鎖匙

# ▲ 注意

主開關蓋鎖匙(磁力鎖匙),若遺失請依鎖匙號碼牌向購車經銷商購買。

#### 主開關蓋

為防止竊盜,駐車時應將主開關蓋上鎖。

### 上鎖方法:

將主開關蓋鎖鍵往上壓入,主開關蓋及USB手機 充電座關閉。

#### 解除方法:

將主開關蓋鎖匙凹槽付入主開關蓋鎖匙孔凸槽, 向右旋轉,即可打開主開關蓋。