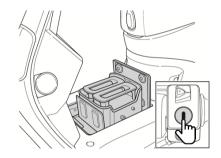

# 自用電池

QR CODE (電池上方)

自用電池 (白色握把)

#### 自用電池安裝

1.需於平坦的地面,將 主腳架立起。

3.智能電池抽取匣開啟。

4.向下置入自用電池到定位。

5.按下右手把電池匣開 關,關閉智能電池抽 取匣。

6.智能電池抽取匣關閉。

# ▲ 警告

當車輛需置入第二顆自用電 池時,正確拿取位置請參照 左圖著色區。

#### 自用電池取出

1. 需於平坦的地面,將 主腳架立起

5.向上提取自用電池。

2.將主開關鎖匙向右轉 至ON位置。

5.按下右手把電池匣開 關,關閉智能電池抽 取匣。

3.按下右手把電池匣開 關,開啟智能電池抽 取匣。

6.智能電池抽取匣關閉。

4.智能電池抽取匣開啟。