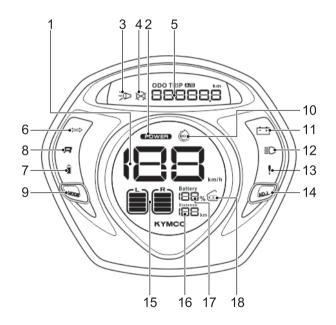

#### 1. 速度錶:

速度錶是指每公里/小時正在行駛的速度。

#### 2. POWER指示燈 (POWER):

當按下POWER模式/啟動開關時,儀錶LCD上之 POWER指示燈亮起,表示POWER模式開啟。 如須關閉POWER模式,則再按此按鈕, POWER指示燈即熄滅。

#### 3. 低速警示音 ≫:

時速<20km/h,會響起低速警示音。

#### 4. 車輛斷電顯示 ※:

當側支架放下時,儀錶LCD顯示車輛斷電圖示及服務指示燈黃燈亮,車輛無法啟動。

#### 5. ODO積算距離:

積算總距離公里(km)表示。
TRIP積算單次距離。按下MODE鍵,可依
ODO→TRIP A→TRIP B→故障碼 四種模式循環
變化。

#### 6. 方向燈指示燈 ◆◆:

方向燈開關作動時,指示燈亮起。

#### 7. 倒車指示燈 🖪:

持續按壓左手把開關前方倒退檔按鈕至儀錶 指示燈亮起,倒車警示音響起。此時車子進 入倒退模式,並使用加速把手使車子倒退。

#### 8. 低電量狀態指示燈 🗎:

主開關ON狀態下指示燈恆亮紅色燈時,表示 車輛電量偏低請補充電力。

### 9. MODE鍵(設定鍵):

短按為ODO →TRIP A →TRIP B →故障碼。

# 10.節能顯示 🚳:

行走時儀錶指示亮起,此時達到節能效果。

#### 11.鉛酸電池:

當持續亮起燈號時,請參考鉛酸電池檢查, 或至原廠授權店檢查。

#### 12.遠燈指示燈 む:

燈亮時表示目前大燈在遠燈位置。

#### 13.服務指示燈!:

側支架放下時,指示燈亮起:主開關開啟後,若指示燈亮或持續閃爍,則表示車輛需 至光陽原廠授權店檢查。

#### 14.ADJ鍵(調整鍵):

功能設定:在ODO模式下,ADJ鍵長按2秒, 低速警示音喇叭開啟/關閉。 歸零設定:在TRIP A / TRIP B模式下,長按AD.J兩秒歸零。

功能切換:短按ADJ鍵可切換選擇電量與 DIS同時或單獨顯示狀態。

#### 15.電池容量顯示 ■■:

自用電池電池殘餘電量百分比顯示。

#### 16.預估可行駛里程 篇:

電池容量和定速行駛的速度,換算剩餘可行 駛里程數。當總電量<3Ah時,顯示 "——" ;另可MODE鍵+ADJ鍵同時長按2秒重新估 算。

#### 17.電池容量顯示 🕮 :

自用電池的容量顯示。

#### 18.電池蓋顯示 ⑥:

電池蓋未蓋妥顯示。