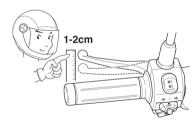

#### 煞車拉桿間隙 ( 轂式煞車 )

煞車拉桿要有適當的間隙。「間隙」表示從 放鬆拉桿到有些微阻力的位置之間的距離。 確認拉桿的作動是否順暢正常。

測量煞車拉桿末端,檢查間隙是否在規定範圍之內1-2公分。