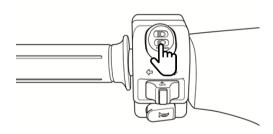

### 右手把開關

#### POWER模式/啟動開關

按下此按鈕時,儀錶LCD會顯示POWER,車輛進入POWER模式,持續爬坡可輸出較大電流,上坡較有力,再按下按鈕,即回復一般模式。

# ▲ 注意

當POWER功能啟動後,儀錶LCD會顯示 POWER字樣,再按一次開關LCD中POWER字樣 消失,回復成一般模式。