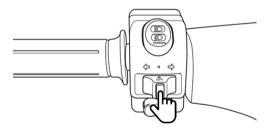

# R檔(倒退檔)

持續按壓左手把開關前方倒退檔按鈕,至儀錶指示燈亮起,倒車警示音響起。此時車子進入倒退 模式,使用加速把手使車子倒退。

放開倒退檔,解除倒退模式。

# ▲ 警告

- •操作倒退檔時,請務必注意後方及自身安全。
- •在啟動狀態下,需速度為零時,才可進入倒退 模式。

#### 7. 倒車指示燈 🖪:

持續按壓左手把開關前方倒退檔按鈕至儀錶 指示燈亮起,倒車警示音響起。此時車子進 入倒退模式,並使用加速把手使車子倒退。