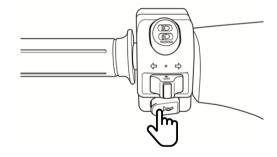

#### 電池匣開關

立起主腳架並打開主開關,按下右手把電池匣開關時,腳踏板的智能電池抽取匣會關閉或開啟。

# ▲ 注意

- ●若智能電池抽取匣開啟時,作動不順暢(抖動),此時須立即至原廠授權店或光陽服務站檢修。
- ●需於平坦的地面將主腳架立起後,才開啟智能 電池抽取匣進行lonex電池抽換。
- 為防止異物落入電池連接器造成短路,請於抽換電池後將電池箱蓋蓋妥。