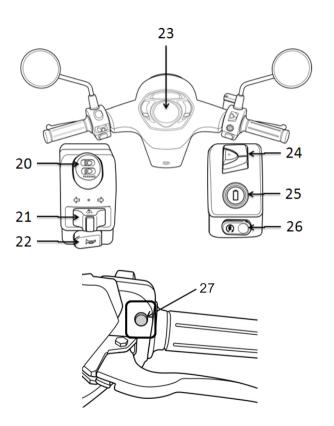

# 部品名稱

- 20. 前燈切換開關
- 21. 方向燈開關
- 22. 喇叭開關
- 23. 儀錶
- 24. noodoe按鍵 (EB15AA無此按鍵)
- 25. 電池匣開關
- 26. POWER模式/啟動開關
- 27. 倒退檔按鈕