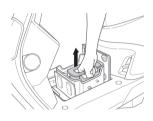

#### 自用電池安裝

1.需於平坦的地面,將 主腳架立起。

3.智能電池抽取匣開啟。

4.向下置入自用電池到定位。

5.按下右手把電池匣開 關,關閉智能電池抽 取匣。

6.智能電池抽取匣關閉。

#### 自用電池取出

1. 需於平坦的地面,將 主腳架立起

5.向上提取自用電池。

2.將主開關鎖匙向右轉 至ON位置。

5.按下右手把電池匣開 關,關閉智能電池抽 取匣。

3.按下右手把電池匣開 關,開啟智能電池抽 取匣。

6.智能電池抽取匣關閉。

4.智能電池抽取匣開啟。