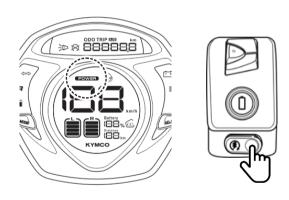

#### POWER模式/啟動開關

按下此按鈕時,儀錶LCD會顯示POWER,車輛進入POWER模式,持續爬坡可輸出較大電流,上坡較有力,再按下按鈕,即回復一般模式。

# ▲ 注意

當POWER功能啟動後,儀錶LCD會顯示 POWER字樣,再按一次開關LCD中POWER字樣 消失,回復成一般模式。

# 騎乘前

打開主開關

前或後煞車拉桿保持 煞車狀態

並按下POWER模式/啟動開關

儀錶的速度錶數字會 顯示0