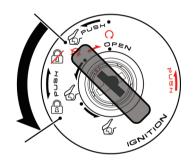

### 主開關位置

▲:此位置時轉向桿上鎖,鎖匙可拔出來。

★:此位置時車子電源全部切斷,鎖匙可拔出。(引擎熄火)

**(**):此位置時車子電源全通,前燈及位置燈全 亮,鎖匙拔不出來。(可啟動系統)

**⑤**:後置物箱開啟裝置。 此裝置可分三段分別開啟置物箱。

- (1) 熄火時開啟。
- (2) 主開關ON/啟動狀態時開啟。
- (3) 轉向桿鎖住時開啟。

# ▲ 注意

- •車輛行駛中,請勿將主開關關閉或LOCK位置, 是發生事故的主要原因。
- •對運轉之馬達動力系統進行開關機,易造成馬達控制器壽命降低,行進中如有關閉電源動作,再次主開關ON,系統會進入保護狀態,確認車輛停止狀態(車速為0)才可進行啟動(煞車以及按啟動開關),此亦確保使用者安全。
- •關機再開機時間,建議間隔3秒以上,確保完整開機,如有未完全開機(無法騎乘或儀表不高),重新開關機即可再次作動)