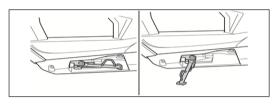

# 自用電池

QR CODE (電池上方)

自用電池 (白色握把)

#### 自用電池安裝

1.需於平坦的地面,將 主腳架立起。

3.智能電池抽取匣開啟。

4.向下置入自用電池到定位。

5.按下右手把電池匣開 關,關閉智能電池抽 取匣。

6.智能電池抽取匣關閉。

# ▲ 警告

當車輛需置入第二顆自用電 池時,正確拿取位置請參照 左圖著色區。

#### 自用電池取出

1. 需於平坦的地面,將 主腳架立起

5.向上提取自用電池。

2.將主開關鎖匙向右轉 至ON位置。

5.按下右手把電池匣開 關,關閉智能電池抽 取匣。

3.按下右手把電池匣開 關,開啟智能電池抽 取匣。

6.智能電池抽取匣關閉。

4.智能電池抽取匣開啟。