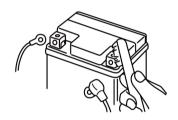

#### 檢查電瓶電壓:

利用電壓錶檢查電瓶電壓須12V以上,若電壓太低,須拆下電瓶並充電。

電瓶樁頭部發生鏽蝕時,請打開坐墊,移除電瓶蓋。進行電瓶樁頭清潔。清潔後請,將電瓶樁頭 塗布黃油或凡士林,再進行安裝。

- •移除電瓶時,先關閉主開關,移除負極再移除 正極。安裝時先裝正極再裝負極。
- •電瓶拆裝時,應嚴防火氣接近。