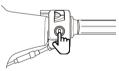

### 主開關蓋及2合1鎖匙

# ▲ 注意

主開關蓋鎖匙(磁力鎖匙),若遺失請依鎖匙號碼牌向購車經銷商購買。

#### 主開關蓋

為防止竊盜,駐車時應將主開關蓋上鎖。

### 上鎖方法:

將主開關蓋鎖鍵往上壓入,主開關蓋及USB手機 充電座關閉。

#### 解除方法:

將主開關蓋鎖匙凹槽付入主開關蓋鎖匙孔凸槽, 向右旋轉,即可打開主開關蓋。