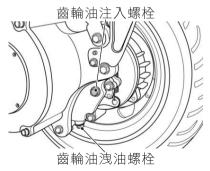

#### 交換方法

- 1. 在平坦的地面將主腳架立起。
- 2. 取下齒輪油洩油螺栓及齒輪油注入螺栓。
- 3. 馬達靜止時實施,齒輪箱內之殘留齒輪油較容 易流出來。
- 4. 將洩油螺栓擦淨後鎖緊。
- 5. 由齒輪油注入口將齒輪油慢慢的注入。(依齒輪油交換量交換)
- 6. 齒輪油注入後將注入螺栓確實上緊,以防止齒 輪油滲透出來。

- ●新車第一次300公里更換以後每半年或3000公里更換一次。
- ●在下面條件下請勤於更換齒輪油
  - ■常在雨中行駛。
  - ■長時間使用長途行駛。
  - ■重負荷行駛。