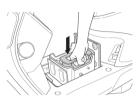

# 自用電池

QR CODE (電池上方)

自用電池 (白色握把)

#### 自用電池安裝

1.需於平坦的地面,將 主腳架立起。

3.智能電池抽取匣開啟。

4.向下置入自用電池到定位。

5.按下右手把電池匣開 關,關閉智能電池抽 取匣。

6.智能電池抽取匣關閉。

# ▲ 警告

當車輛需置入第二顆自用電 池時,正確拿取位置請參照 左圖著色區。

#### 自用電池取出

1. 需於平坦的地面,將 主腳架立起

5.向上提取自用電池。

2.將主開關鎖匙向右轉 至ON位置。

5.按下右手把電池匣開 關,關閉智能電池抽 取匣。

3.按下右手把電池匣開 關,開啟智能電池抽 取匣。

6.智能電池抽取匣關閉。

4.智能電池抽取匣開啟。