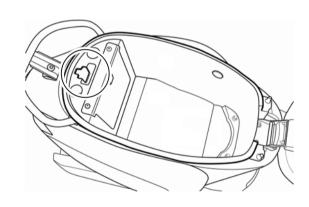

# 自用電池

QR CODE (電池上方)

自用電池 (白色握把)

#### 自用電池安裝

1.需於平坦的地面,將 主腳架立起。

3.智能電池抽取匣開啟。

4.向下置入自用電池到定位。

5.按下右手把電池匣開 關,關閉智能電池抽 取匣。

6.智能電池抽取匣關閉。

# ▲ 警告

當車輛需置入第二顆自用電 池時,正確拿取位置請參照 左圖著色區。

#### 自用電池取出

1. 需於平坦的地面,將 主腳架立起

5.向上提取自用電池。

2.將主開關鎖匙向右轉 至ON位置。

5.按下右手把電池匣開 關,關閉智能電池抽 取匣。

3.按下右手把電池匣開 關,開啟智能電池抽 取匣。

6.智能電池抽取匣關閉。

4.智能電池抽取匣開啟。