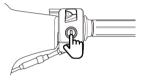

#### POWER模式/啟動開關

按下此按鈕時,儀錶LCD會顯示POWER,車輛進入POWER模式,持續爬坡可輸出較大電流,上坡較有力,再按下按鈕,即回復一般模式。

# ▲ 注意

當POWER功能啟動後,儀錶LCD會顯示 POWER字樣,再按一次開關LCD中POWER字樣 消失,回復成一般模式。