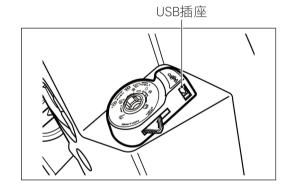

### USB插座

建議使用電流需求1A(含)以下數位產品進行充電。

| 項目   | 仕 樣                          |
|------|------------------------------|
| 輸出電壓 | DC 5V                        |
| 輸出電流 | 建議使用電流需求1A(含)以下<br>數位產品進行充電。 |