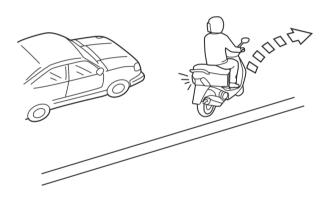

#### ●警告

電動機車與一般汽油機車不同,停止時沒有引擎聲音,如果不慎操作到加速把手時,馬達會突然轉動,車子會急速衝出,非常危險。所以要特別小心注意。因此當使用者沒有坐在坐墊上的時候,主開關要扳在OFF的位置(請參閱主開關位置)。

- 洗車時嚴禁水柱朝向電裝零件及電池組。
- 電動機車行駛時聲音較小,如要超越前車或行 人時必須以聲音示警告之,避免危險發生。