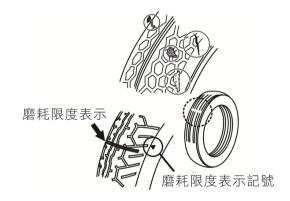

## ▲ 注意

如需更換後輪,建議使用原廠節能胎。

- 檢查胎溝內是否有夾著金屬片、碎石等?有則去 除後再行駛。
- 輪胎龜裂或胎溝深度到達磨耗限度時,請即更 換新輪胎。