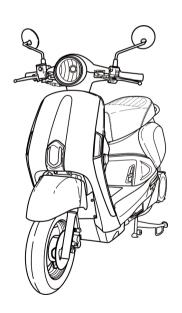

# 部品名稱

- 1. 位置燈
- 2. 前方向燈
- 3. 前燈
- 4. 煞車拉桿
- 5. 後照鏡
- 6. 坐墊(置物箱)
- 7. 後扶手
- 8. 後燈/後方向燈
- 9. 反射片
- 10. 側支架
- 11. 主腳架
- 12. 馬達

# 部品名稱

- 13. 中掛勾
- 14. 智能電池抽取匣
- 15. 碟煞主油缸
- 16. 主開關
- 17. 馬達控制器
- 18. 後乘者踏板
- 19. 前掛勾

# 部品名稱

- 20. 前燈切換開關
- 21. 方向燈開關
- 22. 喇叭開關
- 23. 儀錶
- 24. noodoe按鍵 (EB15AA無此按鍵)
- 25. 電池匣開關
- 26. POWER模式/啟動開關
- 27. 倒退檔按鈕