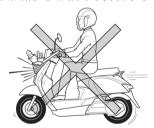

### 不可緊急煞車、急轉彎

除了緊急狀況外,不可緊急煞車、急轉彎,會引 起車子滑倒、傾倒,非常危險。

雨天的路面較滑,緊急煞車會引起車輛打滑傾 倒,非常危險,請小心注意。