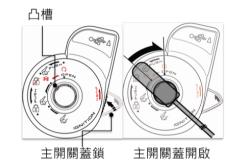

### 上鎖方法:

將主開關蓋鎖鍵往上壓入,主開關蓋及USB手機 充電座關閉。

#### 解除方法:

將主開關蓋鎖匙凹槽付入主開關蓋鎖匙孔凸槽, 向右旋轉,即可打開主開關蓋。