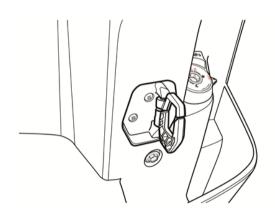

#### 電池匣開關

立起主腳架並打開主開關,按下右手把電池匣開關時,腳踏板的智能電池抽取匣會關閉或開啟。

# ▲ 注意

- ●若智能電池抽取匣開啟時,作動不順暢(抖動),此時須立即至原廠授權店或光陽服務站檢修。
- ●需於平坦的地面將主腳架立起後,才開啟智能 電池抽取匣進行lonex電池抽換。
- 為防止異物落入電池連接器造成短路,請於抽換電池後將電池箱蓋蓋妥。