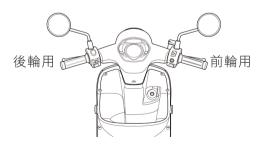

#### 煞車拉桿間隙 ( 轂式煞車 )

煞車拉桿要有適當的間隙。「間隙」表示從 放鬆拉桿到有些微阻力的位置之間的距離。 確認拉桿的作動是否順暢正常。

測量煞車拉桿末端,檢查間隙是否在規定範圍之內1-2公分。

#### 轂式煞車型式

使用煞車調整螺帽調整煞車行程,調整時旋轉調 整螺帽。

調整後,檢查拉桿間隙是否在規定尺寸範圍內。