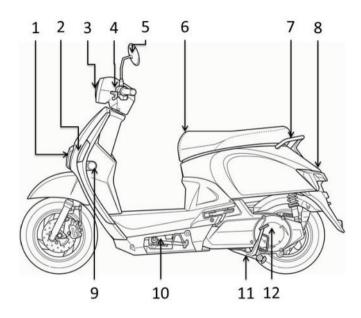

# 部品名稱

- 1. 位置燈
- 2. 前方向燈
- 3. 前燈
- 4. 煞車拉桿
- 5. 後照鏡
- 6. 坐墊(置物箱)
- 7. 後扶手
- 8. 後燈/後方向燈
- 9. 反射片
- 10. 側支架
- 11. 主腳架
- 12. 馬達

# 部品名稱

- 13. 中掛勾
- 14. 智能電池抽取匣
- 15. 碟煞主油缸
- 16. 主開關
- 17. 馬達控制器
- 18. 後乘者踏板
- 19. 前掛勾

# 部品名稱

- 20. 前燈切換開關
- 21. 方向燈開關
- 22. 喇叭開關
- 23. 儀錶
- 24. noodoe按鍵 (EB15AA無此按鍵)
- 25. 電池匣開關
- 26. POWER模式/啟動開關
- 27. 倒退檔按鈕