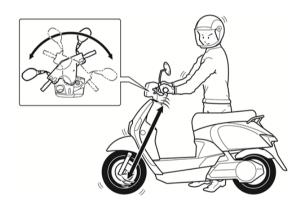

### 手把上鎖

為防止竊盜,停車時應將手把上鎖,並拔出鎖 匙。

將鑰匙插入主開關後下壓旋轉至 "♠"位置後,輕輕的擺動手把確認是否上鎖(請參閱轉向桿鎖)。