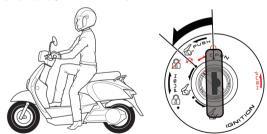

### 主開關蓋及2合1鎖匙

# ▲ 注意

主開關蓋鎖匙(磁力鎖匙),若遺失請依鎖匙號碼牌向購車經銷商購買。

#### 主開關蓋

為防止竊盜,駐車時應將主開關蓋上鎖。

### 上鎖方法:

將主開關蓋鎖鍵往上壓入,主開關蓋及USB手機 充電座關閉。

#### 解除方法:

將主開關蓋鎖匙凹槽付入主開關蓋鎖匙孔凸槽, 向右旋轉,即可打開主開關蓋。

### 主開關位置

▲:此位置時轉向桿上鎖,鎖匙可拔出來。

★:此位置時車子電源全部切斷,鎖匙可拔出。(引擎熄火)

**(**):此位置時車子電源全通,前燈及位置燈全 亮,鎖匙拔不出來。(可啟動系統)

**⑤**:後置物箱開啟裝置。 此裝置可分三段分別開啟置物箱。

- (1) 熄火時開啟。
- (2) 主開關ON/啟動狀態時開啟。
- (3) 轉向桿鎖住時開啟。

# ▲ 注意

- •車輛行駛中,請勿將主開關關閉或LOCK位置, 是發生事故的主要原因。
- •對運轉之馬達動力系統進行開關機,易造成馬達控制器壽命降低,行進中如有關閉電源動作,再次主開關ON,系統會進入保護狀態,確認車輛停止狀態(車速為0)才可進行啟動(煞車以及按啟動開關),此亦確保使用者安全。
- •關機再開機時間,建議間隔3秒以上,確保完整開機,如有未完全開機(無法騎乘或儀表不高),重新開關機即可再次作動)