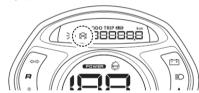

#### 1. 速度錶:

速度錶是指每公里/小時正在行駛的速度。

#### 2. POWER指示燈 (POWER):

當按下POWER模式/啟動開關時,儀錶LCD上之 POWER指示燈亮起,表示POWER模式開啟。 如須關閉POWER模式,則再按此按鈕, POWER指示燈即熄滅。

#### 3. 低速警示音 ≫:

時速<20km/h,會響起低速警示音。

#### 4. 車輛斷電顯示 ※:

當側支架放下時,儀錶LCD顯示車輛斷電圖示及服務指示燈黃燈亮,車輛無法啟動。

#### 5. ODO積算距離:

積算總距離公里(km)表示。
TRIP積算單次距離。按下MODE鍵,可依
ODO→TRIP A→TRIP B→故障碼 四種模式循環
變化。

#### 6. 方向燈指示燈 ◆◆:

方向燈開關作動時,指示燈亮起。

# 儀表

#### 7. 倒車指示燈 🖪:

持續按壓左手把開關前方倒退檔按鈕至儀錶 指示燈亮起,倒車警示音響起。此時車子進 入倒退模式,並使用加速把手使車子倒退。

#### 8. 低電量狀態指示燈 🗎:

主開關ON狀態下指示燈恆亮紅色燈時,表示 車輛電量偏低請補充電力。

### 9. MODE鍵(設定鍵):

短按為ODO →TRIP A →TRIP B →故障碼。

# 10.節能顯示 🚳:

行走時儀錶指示亮起,此時達到節能效果。

#### 11.鉛酸電池:

當持續亮起燈號時,請參考鉛酸電池檢查, 或至原廠授權店檢查。

#### 12.遠燈指示燈 む:

燈亮時表示目前大燈在遠燈位置。

#### 13.服務指示燈!:

側支架放下時,指示燈亮起:主開關開啟後,若指示燈亮或持續閃爍,則表示車輛需 至光陽原廠授權店檢查。

#### 14.ADJ鍵(調整鍵):

功能設定:在ODO模式下,ADJ鍵長按2秒, 低速警示音喇叭開啟/關閉。 歸零設定:在TRIP A / TRIP B模式下,長按AD.J兩秒歸零。

功能切換:短按ADJ鍵可切換選擇電量與 DIS同時或單獨顯示狀態。

#### 15.電池容量顯示 ■■:

自用電池電池殘餘電量百分比顯示。

#### 16.預估可行駛里程 篇:

電池容量和定速行駛的速度,換算剩餘可行 駛里程數。當總電量<3Ah時,顯示 "——" ;另可MODE鍵+ADJ鍵同時長按2秒重新估 算。

#### 17.電池容量顯示 🕮 :

自用電池的容量顯示。

#### 18.電池蓋顯示 ⑥:

電池蓋未蓋妥顯示。