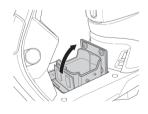

#### 自用電池安裝

1.需於平坦的地面,將 主腳架立起。

3.智能電池抽取匣開啟。

4.向下置入自用電池到定位。

5.按下右手把電池匣開 關,關閉智能電池抽 取匣。

6.智能電池抽取匣關閉。

#### 自用電池取出

1. 需於平坦的地面,將 主腳架立起

5.向上提取自用電池。

2.將主開關鎖匙向右轉 至ON位置。

5.按下右手把電池匣開 關,關閉智能電池抽 取匣。

3.按下右手把電池匣開 關,開啟智能電池抽 取匣。

6.智能電池抽取匣關閉。

4.智能電池抽取匣開啟。