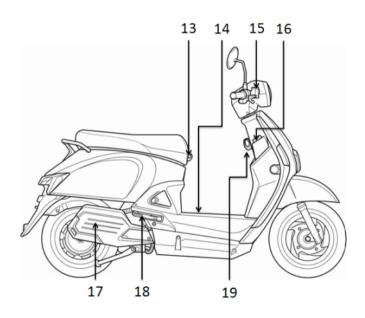

# 部品名稱

- 1. 位置燈
- 2. 前方向燈
- 3. 前燈
- 4. 煞車拉桿
- 5. 後照鏡
- 6. 坐墊(置物箱)
- 7. 後扶手
- 8. 後燈/後方向燈
- 9. 反射片
- 10. 側支架
- 11. 主腳架
- 12. 馬達

# 部品名稱

- 13. 中掛勾
- 14. 智能電池抽取匣
- 15. 碟煞主油缸
- 16. 主開關
- 17. 馬達控制器
- 18. 後乘者踏板
- 19. 前掛勾